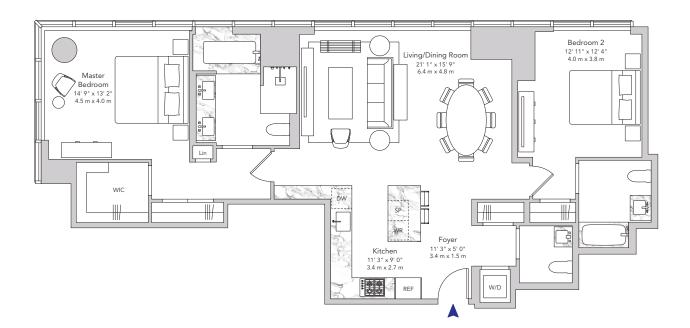

## Plaza Residences 23-30G

2 BEDROOMS 2 BATHROOMS POWDER ROOM

1,464 SQUARE FEET 136 SQUARE METERS

## RESIDENCE FEATURES

- North & West Exposures
- Great Room with Open Kitchen
- Corner Master Suite with Windowed Bathroom and Walk-in Closet
- En-Suite Bathroom in Bedroom 2
- Powder Room

Sales Gallery +1 212 385 1515